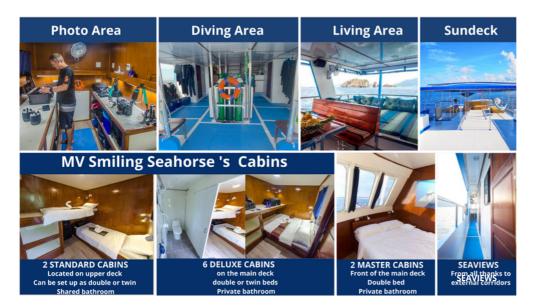

#### **OUR BOAT** MV SMILING SEAHORSE

Built by and for divers in 2018 MV Smiling Seahorse has all the "little extras" you may want on a new liveaboard:

- A spacious dive platform
- A well fitted camera room
- Black water diving optional.
- Lovely lounge areas & a massive sun deck
- 8 A/C cabins opened to the ocean
- only 16 guests
- Delicious food to enjoy surface intervals as well!
- Onboard pro photographer and free photo souvenirs

#### **PRICE PER DIVER :**

THB 76,000 in Standard THB 72,000 in Deluxe THB 68,000 in Master