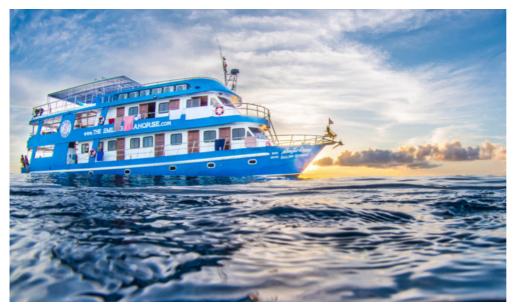

#### **OUR BOAT** MV SMILING SEAHORSE

Built by and for divers in 2018 MV Smiling Seahorse has all the "little extras" you may want on a new liveaboard:

- A spacious dive platform
- A well fitted camera room
- Black water diving optional.
- Lovely lounge areas & a massive sun deck
- 8 A/C cabins opened to the ocean
- only 16 guests
- Delicious food to enjoy surface intervals as well!
- Onboard pro photographer and free photo souvenirs

## DETAILS 9 D/ 8 N 29 DIVES

From Phuket on the **18/02/2024-17:00** to Khao Lak on the **26/02/2024-16:00** 

Marine Science Expedition North & South Andaman