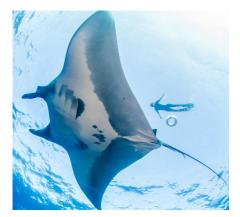

### **ITINERARY: NORTH & SOUTH ANDAMAN**

This itinerary will cross The Andaman Sea from border to border and visit the top 5 marine national parks: Similan National park, Koh Lanta National Park, Tarutao and Surin (Richelieu Rock included) + get a chance to try Black Water diving!

We plan 3 to 4 dives per day (including 1 sunset or night dive), 4 meals and 1 Marine bio presentation per day.

Piers, our special guest on this trip is a Marine biologist with years of experience in tropical seas, he will be happy to answer all the questions you may have about the coral reefs and its inhabitants. Piers did his PHD on Marine behaviour and will teach us to recognise behaviours such as feeding/ courting behaviours and explain symbiotic relationship (such as the shrimp/goby, clownfish or anemone crabs....